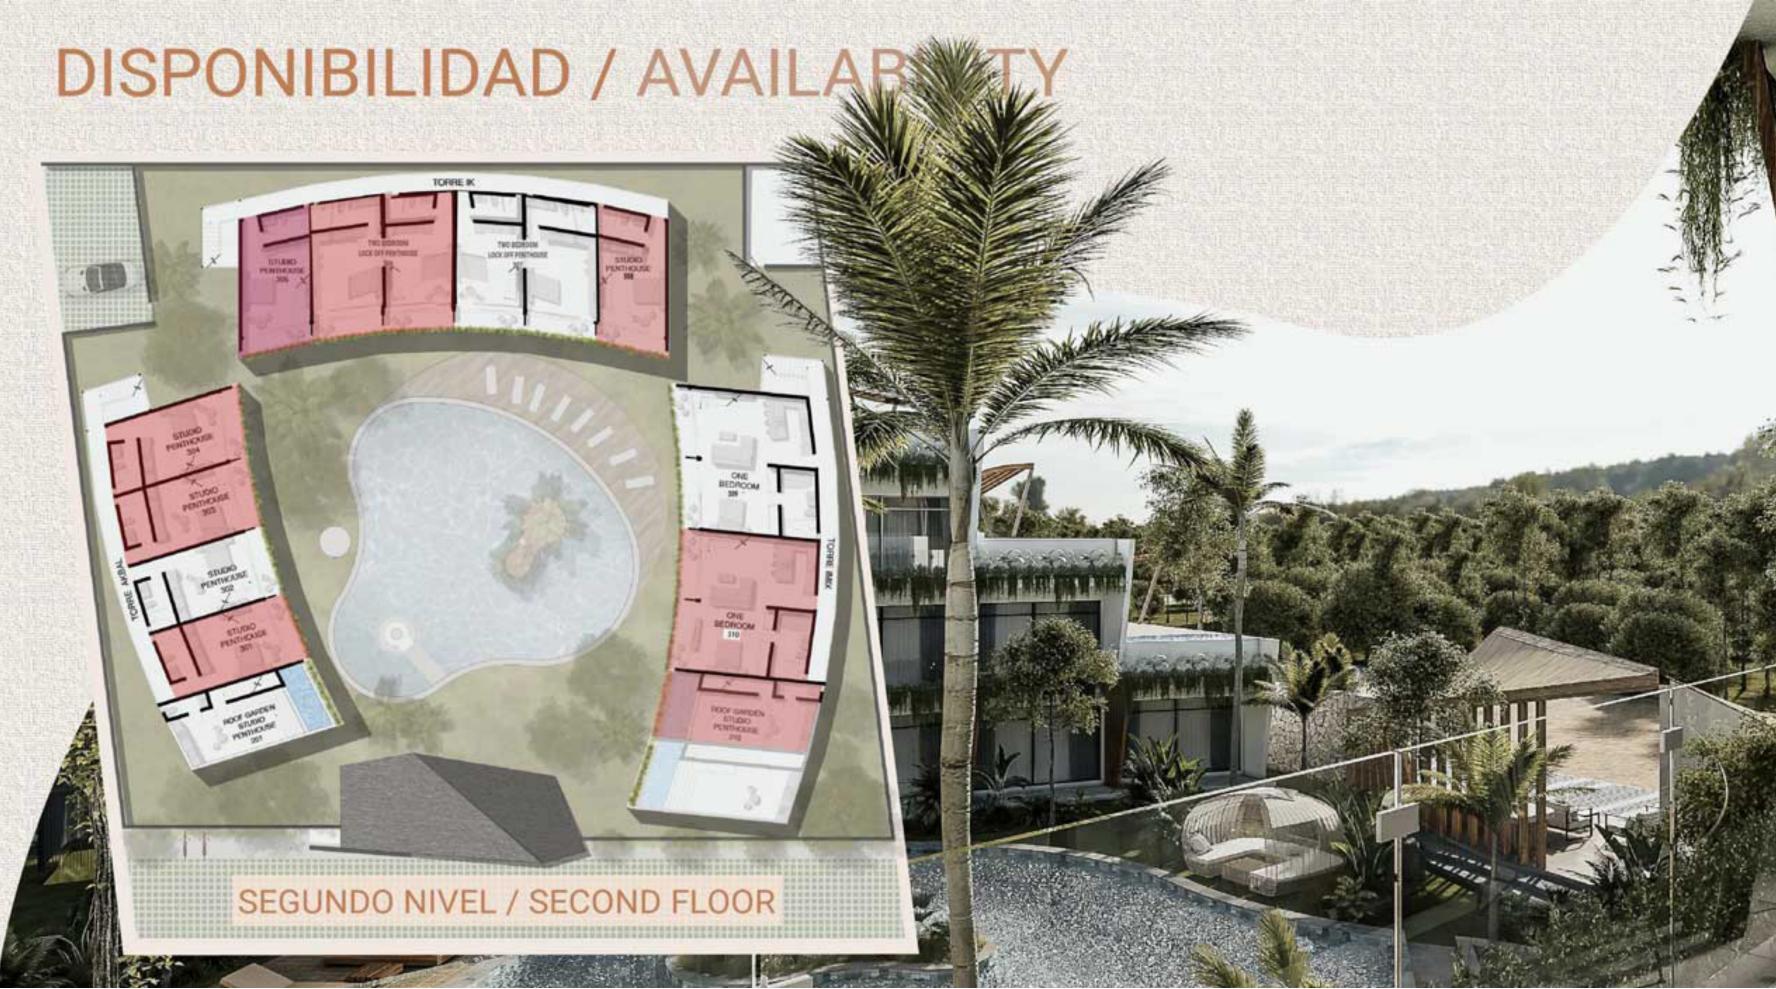

|         | #   | FLOOR | RESIDENCE TYPE          | SQ METERS | PRICE / PESOS                        | AVAILABILITY |
|---------|-----|-------|-------------------------|-----------|--------------------------------------|--------------|
| AKBAL   | 101 | 1ST   | STUDIO                  | 39.7      | SE ESSENTIFICATION SERVICES SERVICES | SOLD         |
|         | 102 | 1ST   | STUDIO                  | 39.65     | \$ 2,807,000                         | AVAILABLE    |
|         | 103 | 1ST   | STUDIO                  | 39.6      |                                      | SOLD         |
|         | 104 | 1ST   | STUDIO                  | 39.65     |                                      | SOLD         |
|         | 105 | 1ST   | STUDIO                  | 39.7      | \$ 2,807,000                         | AVAILABLE    |
|         | 201 | 2ND   | PH STUDIO SKY POOL      | 86.35     | \$ 3,950,000                         | AVAILABLE    |
|         | 202 | 2ND   | STUDIO                  | 39.65     |                                      | SOLD         |
|         | 203 | 2ND   | STUDIO                  | 39.06     |                                      | SOLD         |
|         | 204 | 2ND   | STUDIO                  | 39.65     |                                      | SOLD         |
|         | 205 | 2ND   | STUDIO                  | 39.7      |                                      | SOLD         |
|         | 301 | 3RD   | PH STUDIO SKY POOL      | 86.21     | 1911                                 | SOLD         |
|         | 302 | 3RD   | PH STUDIO SKY POOL      | 86.05     | \$ 3,950,000                         | AVAILABLE    |
|         | 303 | 3RD   | PH STUDIO SKY POOL      | 89.09     |                                      | SOLD         |
|         | 304 | 3RD   | PH STUDIO SKY POOL      | 86.35     |                                      | SOLD         |
| IK      | 106 | 1ST   | STUDIO                  | 39.75     |                                      | SOLD         |
|         | 107 | 1ST   | STUDIO                  | 39.75     |                                      | SOLD         |
|         | 206 | 2ND   | TWO BEDROOM LOCK OFF    | 119.03    |                                      | SOLD         |
|         | 207 | 2ND   | TWO BEDROOM LOCK OFF    | 119.03    |                                      | SOLD         |
|         | 305 | 3RD   | PH STUDIO SKY POOL      | 86.05     |                                      | SOLD         |
|         | 306 | 3RD   | PH TWO BEDROOM LOCK OFF | 174.15    |                                      | SOLD         |
|         | 307 | 3RD   | PH TWO BEDROOM LOCK OFF | 174.15    | \$ 5,520,000                         | AVAILABLE    |
|         | 308 | 3RD   | PH STUDIO SKY POOL      | 86.5      |                                      | SOLD         |
| X I W I | 108 | 1ST   | ONE BEDROOM             | 79.43     |                                      | SOLD         |
|         | 109 | 1ST   | ONE BEDROOM             | 79.43     | \$ 4,220,000                         | AVAILABLE    |
|         | 110 | 1ST   | STUDIO                  | 39.68     |                                      | SOLD         |
|         | 111 | 1ST   | PH STUDIO SKY POOL      | 86.5      | \$ 3,950,000                         | AVAILABLE    |
|         | 208 | 2ND   | ONE BEDROOM             | 79.43     |                                      | SOLD         |
|         | 209 | 2ND   | ONE BEDROOM             | 79.22     |                                      | SOLD         |
|         | 210 | 2ND   | PH STUDIO SKY POOL      | 86.28     |                                      | SOLD         |
|         | 309 | 3RD   | PH ONE BEDROOM          | 171.78    | \$ 5,250,000                         | AVAILABLE    |
|         | 310 | 3RD   | PH ONE BEDROOM          | 171.16    |                                      | SOLD         |