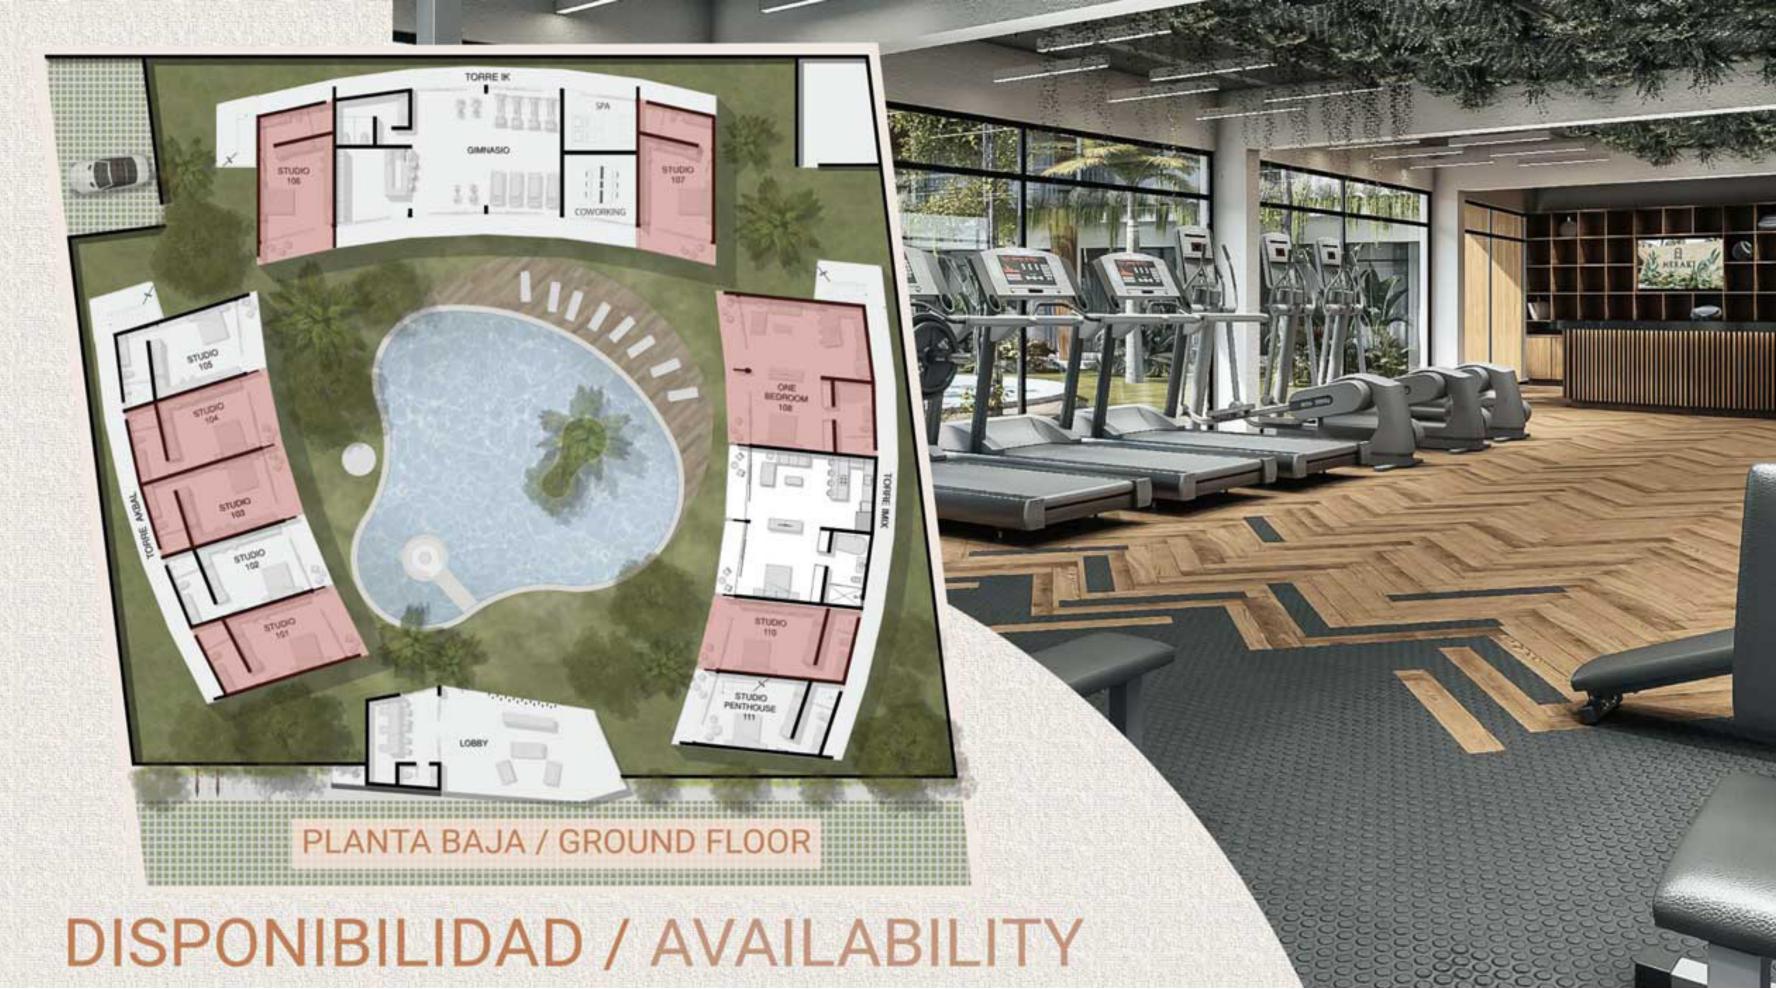

|         | #   | FLOOR | RESIDENCE TYPE          | SQ METERS | PRICE / PESOS                        | AVAILABILITY |
|---------|-----|-------|-------------------------|-----------|--------------------------------------|--------------|
| AKBAL   | 101 | 1ST   | STUDIO                  | 39.7      | SE ESSENTIFICATION SERVICES SERVICES | SOLD         |
|         | 102 | 1ST   | STUDIO                  | 39.65     | \$ 2,807,000                         | AVAILABLE    |
|         | 103 | 1ST   | STUDIO                  | 39.6      |                                      | SOLD         |
|         | 104 | 1ST   | STUDIO                  | 39.65     |                                      | SOLD         |
|         | 105 | 1ST   | STUDIO                  | 39.7      | \$ 2,807,000                         | AVAILABLE    |
|         | 201 | 2ND   | PH STUDIO SKY POOL      | 86.35     | \$ 3,950,000                         | AVAILABLE    |
|         | 202 | 2ND   | STUDIO                  | 39.65     |                                      | SOLD         |
|         | 203 | 2ND   | STUDIO                  | 39.06     |                                      | SOLD         |
|         | 204 | 2ND   | STUDIO                  | 39.65     |                                      | SOLD         |
|         | 205 | 2ND   | STUDIO                  | 39.7      |                                      | SOLD         |
|         | 301 | 3RD   | PH STUDIO SKY POOL      | 86.21     | 1911                                 | SOLD         |
|         | 302 | 3RD   | PH STUDIO SKY POOL      | 86.05     | \$ 3,950,000                         | AVAILABLE    |
|         | 303 | 3RD   | PH STUDIO SKY POOL      | 89.09     |                                      | SOLD         |
|         | 304 | 3RD   | PH STUDIO SKY POOL      | 86.35     |                                      | SOLD         |
| IK      | 106 | 1ST   | STUDIO                  | 39.75     |                                      | SOLD         |
|         | 107 | 1ST   | STUDIO                  | 39.75     |                                      | SOLD         |
|         | 206 | 2ND   | TWO BEDROOM LOCK OFF    | 119.03    |                                      | SOLD         |
|         | 207 | 2ND   | TWO BEDROOM LOCK OFF    | 119.03    |                                      | SOLD         |
|         | 305 | 3RD   | PH STUDIO SKY POOL      | 86.05     |                                      | SOLD         |
|         | 306 | 3RD   | PH TWO BEDROOM LOCK OFF | 174.15    |                                      | SOLD         |
|         | 307 | 3RD   | PH TWO BEDROOM LOCK OFF | 174.15    | \$ 5,520,000                         | AVAILABLE    |
|         | 308 | 3RD   | PH STUDIO SKY POOL      | 86.5      |                                      | SOLD         |
| X I W I | 108 | 1ST   | ONE BEDROOM             | 79.43     |                                      | SOLD         |
|         | 109 | 1ST   | ONE BEDROOM             | 79.43     | \$ 4,220,000                         | AVAILABLE    |
|         | 110 | 1ST   | STUDIO                  | 39.68     |                                      | SOLD         |
|         | 111 | 1ST   | PH STUDIO SKY POOL      | 86.5      | \$ 3,950,000                         | AVAILABLE    |
|         | 208 | 2ND   | ONE BEDROOM             | 79.43     |                                      | SOLD         |
|         | 209 | 2ND   | ONE BEDROOM             | 79.22     |                                      | SOLD         |
|         | 210 | 2ND   | PH STUDIO SKY POOL      | 86.28     |                                      | SOLD         |
|         | 309 | 3RD   | PH ONE BEDROOM          | 171.78    | \$ 5,250,000                         | AVAILABLE    |
|         | 310 | 3RD   | PH ONE BEDROOM          | 171.16    |                                      | SOLD         |