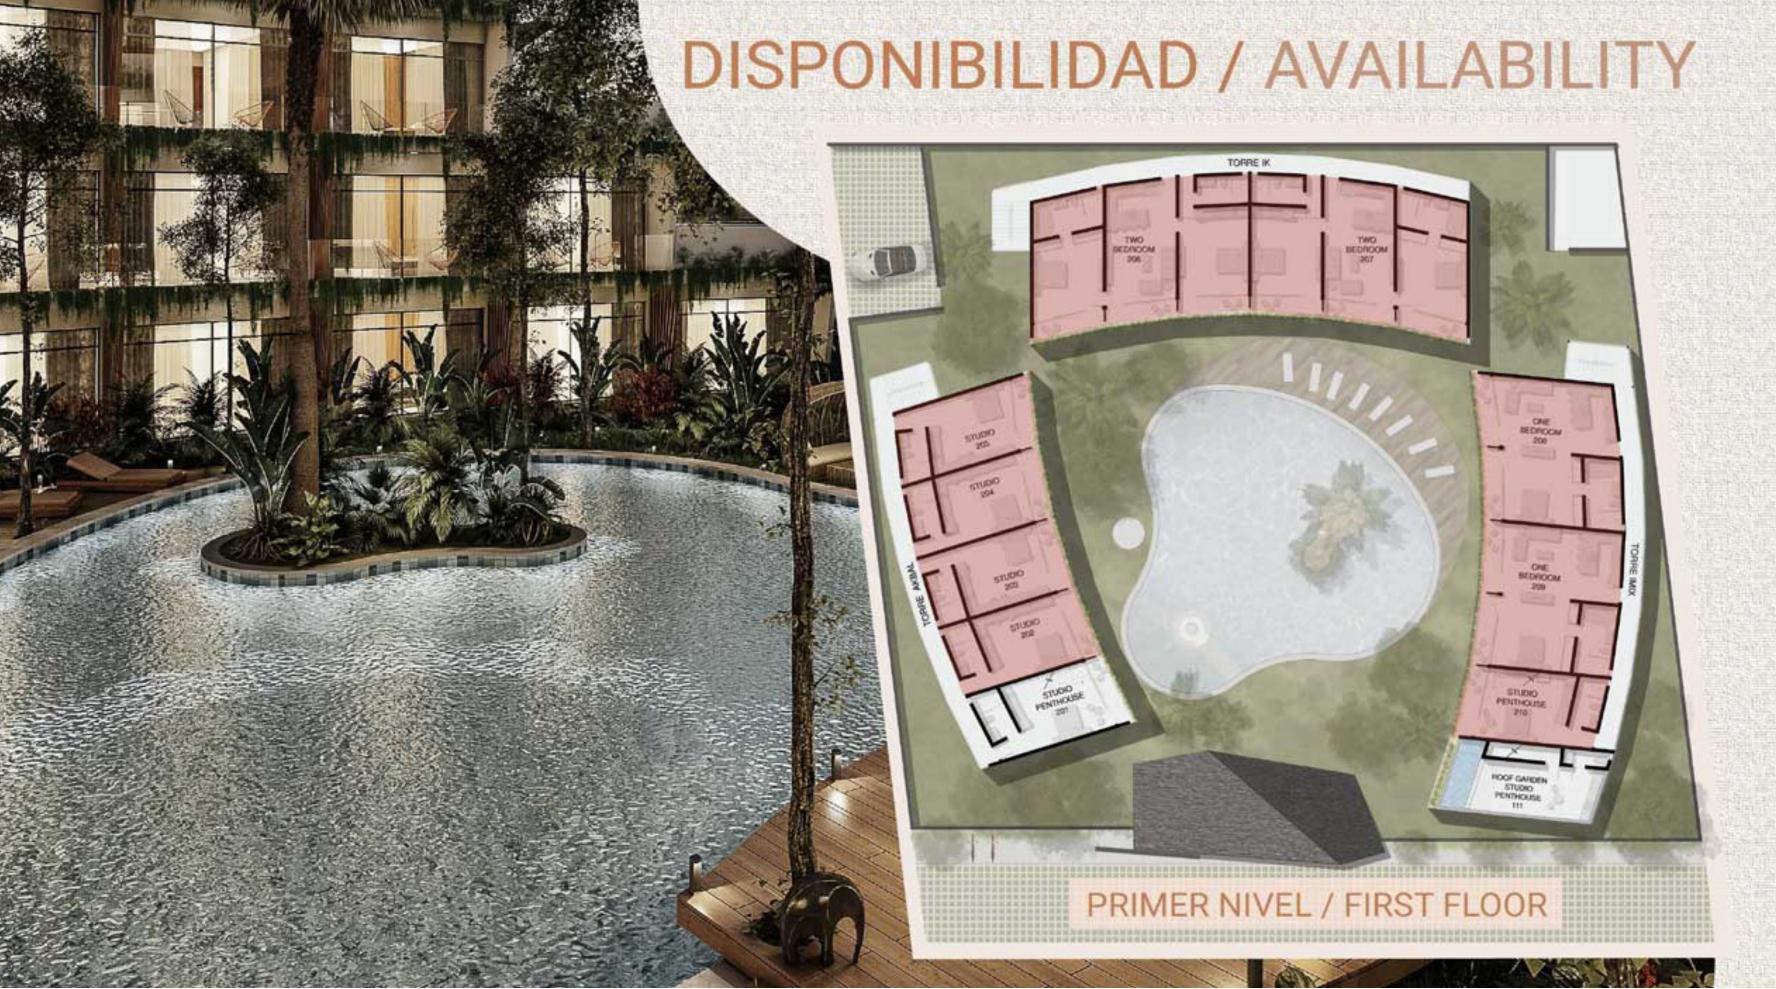

|         | #   | FLOOR | RESIDENCE TYPE          | SQ METERS | PRICE / PESOS                        | AVAILABILITY |
|---------|-----|-------|-------------------------|-----------|--------------------------------------|--------------|
| AKBAL   | 101 | 1ST   | STUDIO                  | 39.7      | SE ESSENTIFICATION SERVICES SERVICES | SOLD         |
|         | 102 | 1ST   | STUDIO                  | 39.65     | \$ 2,807,000                         | AVAILABLE    |
|         | 103 | 1ST   | STUDIO                  | 39.6      |                                      | SOLD         |
|         | 104 | 1ST   | STUDIO                  | 39.65     |                                      | SOLD         |
|         | 105 | 1ST   | STUDIO                  | 39.7      | \$ 2,807,000                         | AVAILABLE    |
|         | 201 | 2ND   | PH STUDIO SKY POOL      | 86.35     | \$ 3,950,000                         | AVAILABLE    |
|         | 202 | 2ND   | STUDIO                  | 39.65     |                                      | SOLD         |
|         | 203 | 2ND   | STUDIO                  | 39.06     |                                      | SOLD         |
|         | 204 | 2ND   | STUDIO                  | 39.65     |                                      | SOLD         |
|         | 205 | 2ND   | STUDIO                  | 39.7      |                                      | SOLD         |
|         | 301 | 3RD   | PH STUDIO SKY POOL      | 86.21     | 1911                                 | SOLD         |
|         | 302 | 3RD   | PH STUDIO SKY POOL      | 86.05     | \$ 3,950,000                         | AVAILABLE    |
|         | 303 | 3RD   | PH STUDIO SKY POOL      | 89.09     |                                      | SOLD         |
|         | 304 | 3RD   | PH STUDIO SKY POOL      | 86.35     |                                      | SOLD         |
| IK      | 106 | 1ST   | STUDIO                  | 39.75     |                                      | SOLD         |
|         | 107 | 1ST   | STUDIO                  | 39.75     |                                      | SOLD         |
|         | 206 | 2ND   | TWO BEDROOM LOCK OFF    | 119.03    |                                      | SOLD         |
|         | 207 | 2ND   | TWO BEDROOM LOCK OFF    | 119.03    |                                      | SOLD         |
|         | 305 | 3RD   | PH STUDIO SKY POOL      | 86.05     |                                      | SOLD         |
|         | 306 | 3RD   | PH TWO BEDROOM LOCK OFF | 174.15    |                                      | SOLD         |
|         | 307 | 3RD   | PH TWO BEDROOM LOCK OFF | 174.15    | \$ 5,520,000                         | AVAILABLE    |
|         | 308 | 3RD   | PH STUDIO SKY POOL      | 86.5      |                                      | SOLD         |
| X I W I | 108 | 1ST   | ONE BEDROOM             | 79.43     |                                      | SOLD         |
|         | 109 | 1ST   | ONE BEDROOM             | 79.43     | \$ 4,220,000                         | AVAILABLE    |
|         | 110 | 1ST   | STUDIO                  | 39.68     |                                      | SOLD         |
|         | 111 | 1ST   | PH STUDIO SKY POOL      | 86.5      | \$ 3,950,000                         | AVAILABLE    |
|         | 208 | 2ND   | ONE BEDROOM             | 79.43     |                                      | SOLD         |
|         | 209 | 2ND   | ONE BEDROOM             | 79.22     |                                      | SOLD         |
|         | 210 | 2ND   | PH STUDIO SKY POOL      | 86.28     |                                      | SOLD         |
|         | 309 | 3RD   | PH ONE BEDROOM          | 171.78    | \$ 5,250,000                         | AVAILABLE    |
|         | 310 | 3RD   | PH ONE BEDROOM          | 171.16    |                                      | SOLD         |